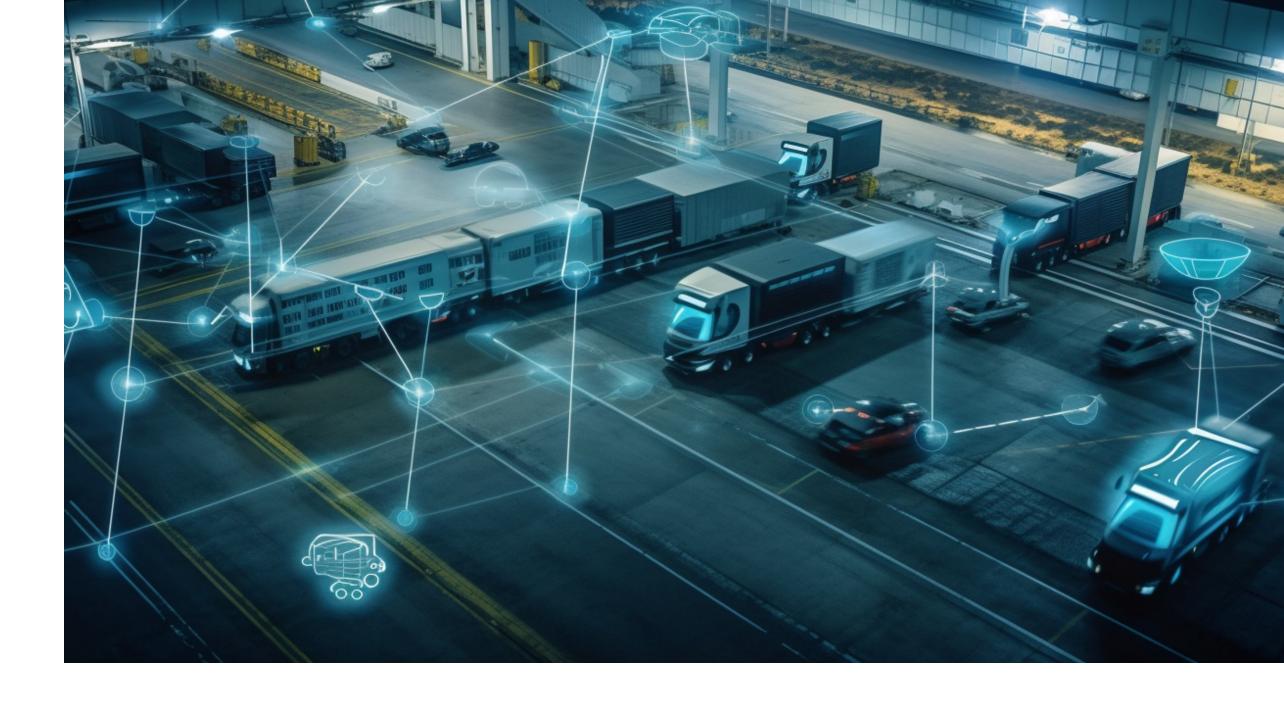

# AssetConnect

### IoT Based Fleet Management Platform

### What We Offer:

Fleet management solution through Real-time tracking, Control tower management, Geo-fencing, Device Integration, first and last mile delivery.

With real-time monitoring and proactive alerts, AssetConnect empowers businesses to optimize fleet performance and make informed decisions.

### **Benefits:**

Delivers alerts to dashboards for swift action, reducing downtime.

Geofencing monitors POI entry/exit, boosting security & streamlining operations.

Seamless device integration ensures thorough vehicle monitoring & compliance maintenance.