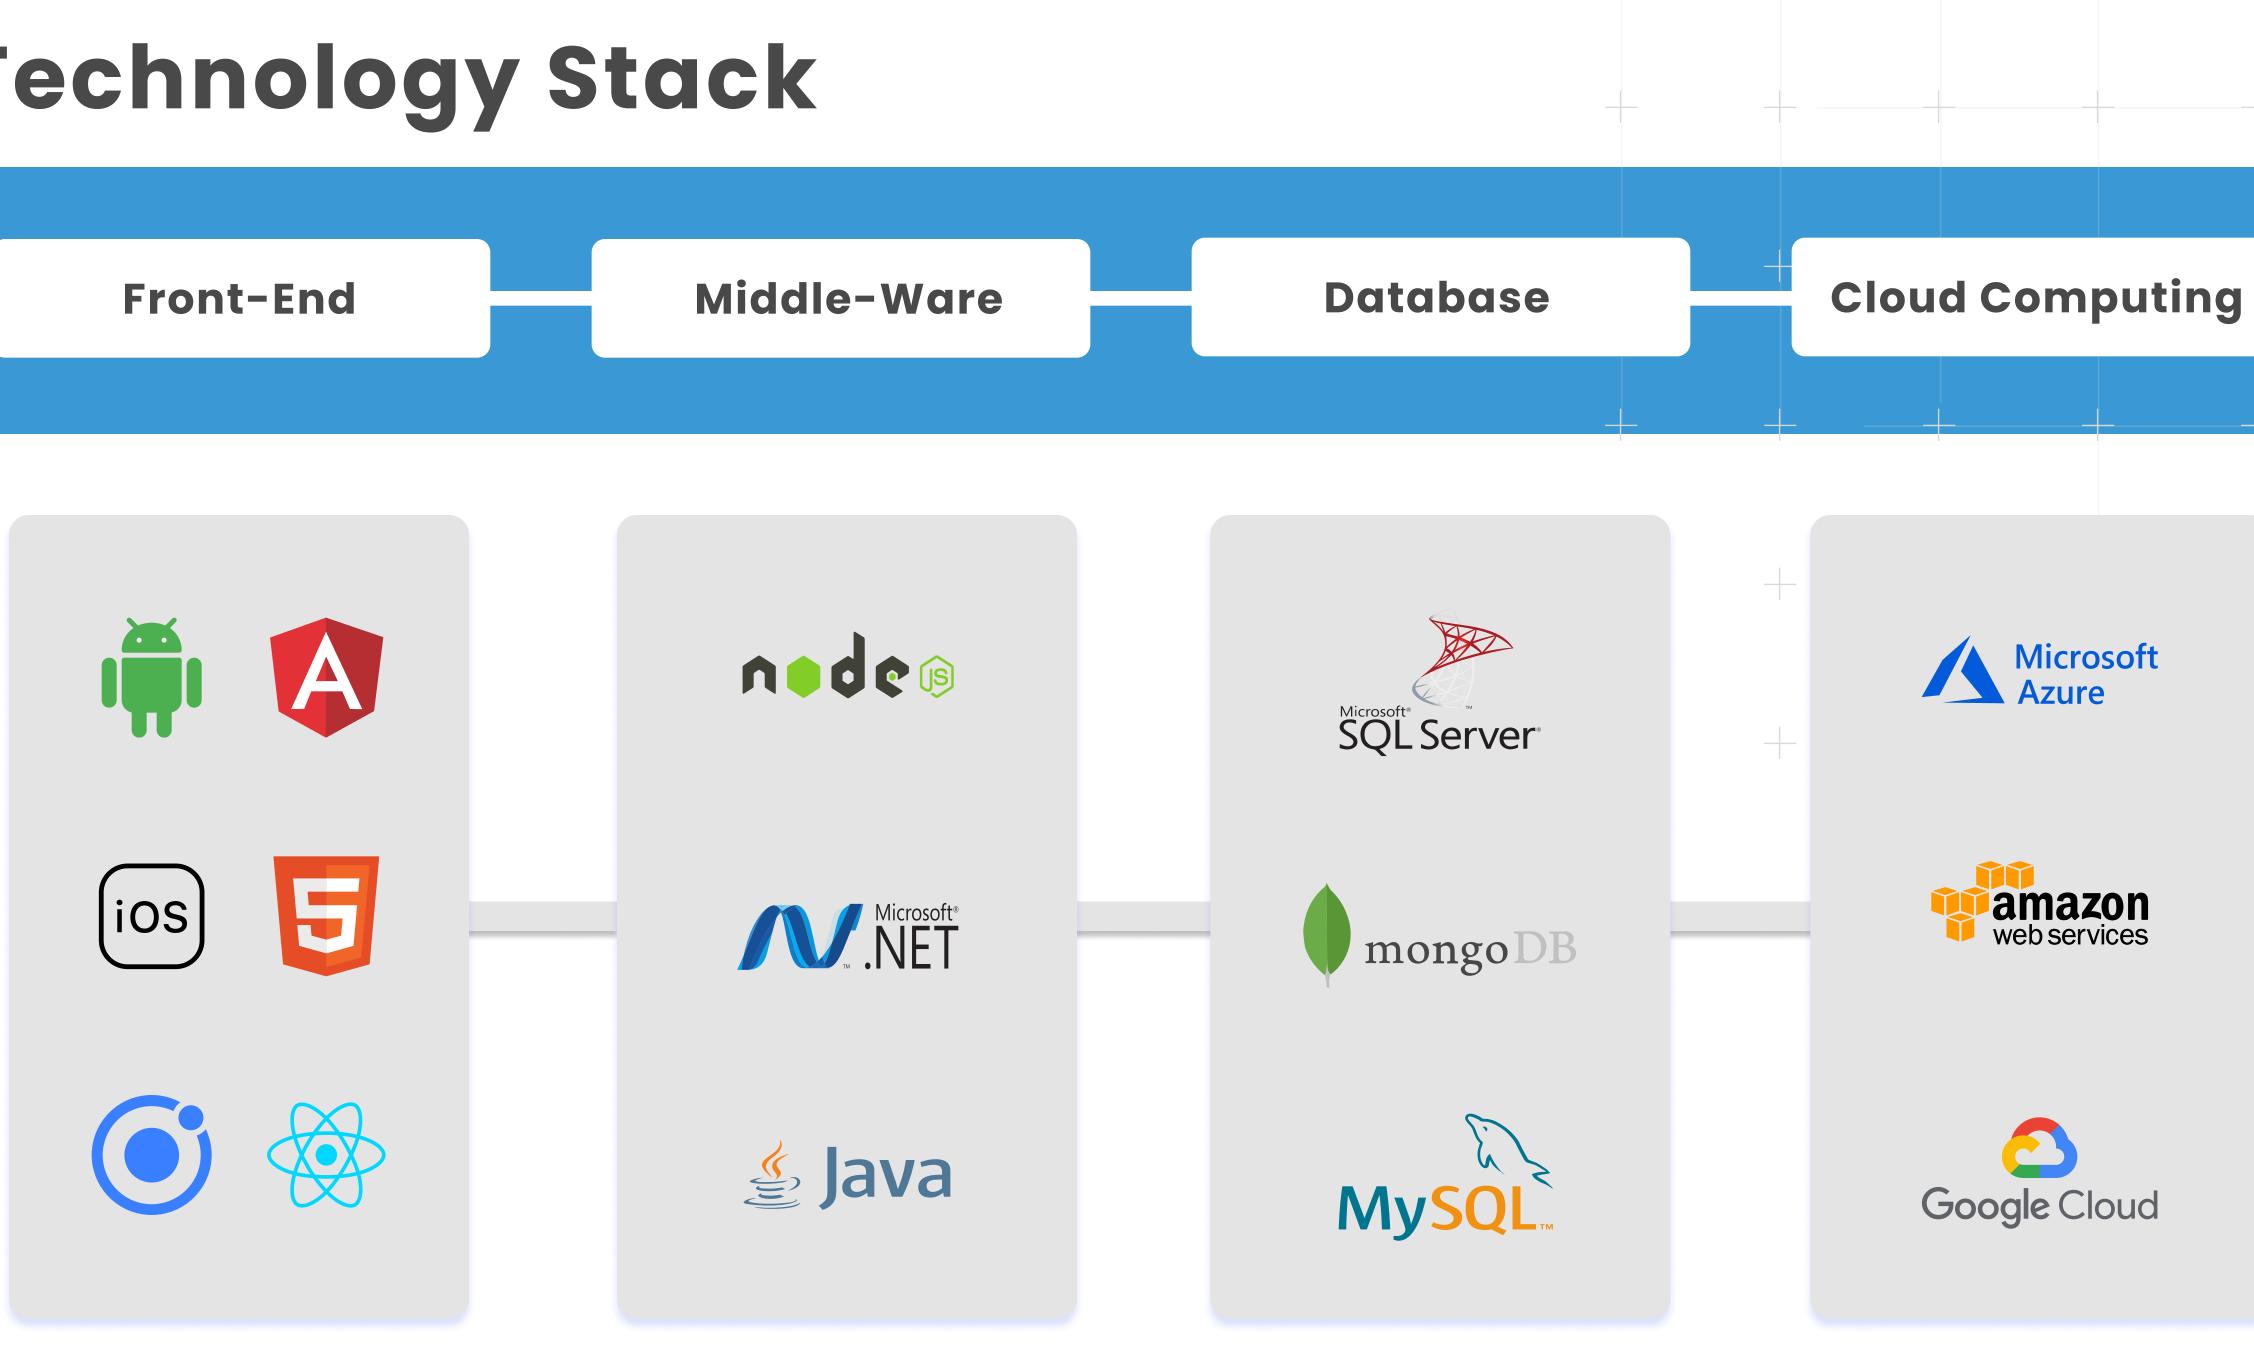

Ops

- CI/CD Automation
- Test Automation



### **Cloud Solutions**

- Developing, customizing and migrating applications.
- Cloud computing consulting services
- Azure, AWS and GCP





## **Our Differentiators**









Implemenation Edge



#### **Early Solutioners In Fleet Management**

**2010 - Meru**: End-to-end Cab Dispatching Web Platform. Driver Pain Areas, Cab Tracking challenges minimized.

#### Saved **20-30%** of project **time & cost** for our customers. **Project Time & Cost Re-usable components** are the enablers. Optimization

Strong Technical & Solutional Expertise scaled to develop/serve diverse products/projects.

#### **Global Clients & Operations**

100+ includes

- 5 Major Telcos
- 2 Fortune 200
- 1 Fortune 100

- India
- Singapore
- UAE

### **Technology Stack**







## **Notable Achievements**



Evolved from a GPS and Cab Dispatching cloud platform to an lot Telematics platform provider



Tech Partnership with Jio (IoT turnkey modules of Asset Connect) to develop Jio Automotive Platform



Enabled Meru to offer end-to-end Cab Dispatch solution



**Covid Critical Service** – Implemented & tracked 100k + Oxygen cylinders (Base Product - Asset Management & Tracking)



Vehicle tracking solution in 9 countries over 15,000 vehicles, since 2011





# AssetConnect

### IoT Based Fleet Management Platform

### What We Offer:

Fleet management solution through Real-time tracking, Control tower management, Geo-fencing, Device Integration, first and last mile delivery.

With real-time monitoring and proactive alerts, AssetConnect empowers businesses to